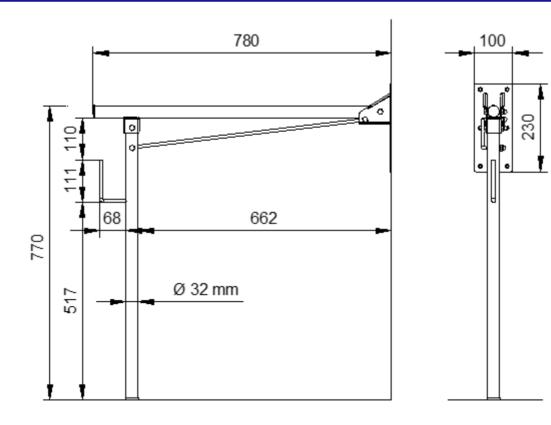

#### Technical characteristics

Material: Stainless steel

Finishing: Brightness

**Dimensions:** 780 mm length, 770 mm height and 1.5 mm thickness **Bar diameter:** Ø32 mm

#### Suggested text for prescription

VELTIA support bar or equivalent, with vertical pivot in stainless steel AISI 304 with folding support leg to the floor and roll holder. Dimensions: 780 mm length, 770 mm height,  $\emptyset$  bar 32 mm and 1,5 mm thickness.

# Dimensional drawing