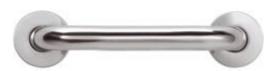

Straight support bar to be fixed to the wall with 2 anchor points. Length 300 mm. Stainless steel. Shiny finish

## Description

- Straight support bar to be fixed to the wall.
- Two anchor points.
- Designed for toilets adapted for people with disabilities.
- Stainless steel polished finish.
- Screws included.