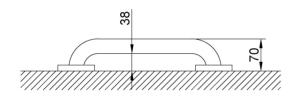

## Technical characteristics

Material: AISI 304 stainless steel

Finishing: Brightness Bar diameter: Ø32 mm Bar thickness: 1.5 mm

Length between support centers: 300 mm

Wall separation: 38 mm

Recommended installation height: 70-75 cm from bar to floor

## Dimensional drawing

These specifications may be modified and/or amended due to manufacturing requirements.