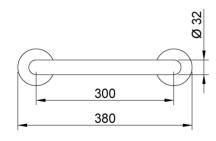

## Technical characteristics

Material: AISI 304 stainless steel

Finishing: Brightness Bar diameter: Ø32 mm Bar thickness: 1.5 mm

Length between support centers: 300 mm

Wall separation: 38 mm

Recommended installation height: 70-75 cm from bar to floor

## Suggested text for prescription

Fixed support bar, made of AISI 304 stainless steel, polish finished. Length between support centers: 300 mm. Bar  $\emptyset$ 32 mm, thickness 1.5 mm.

## Dimensional drawing

These specifications may be modified and/or amended due to manufacturing requirements.